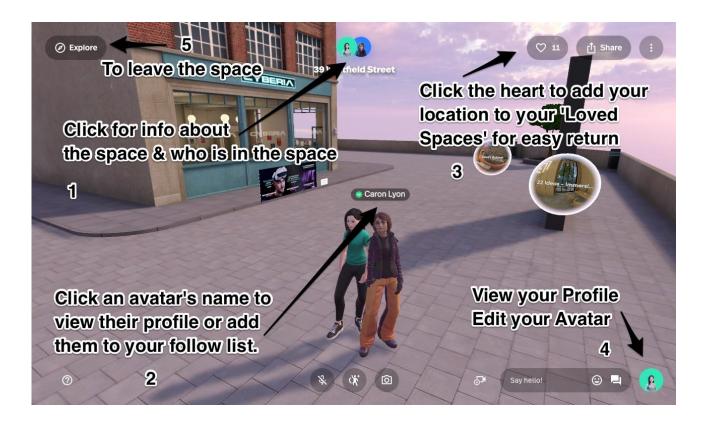

#### Some orientation basics to get you started

- 1. Click the avatar profile picture icons to see information about the space and who is in the space with you currently. Anyone who has the link to this space can visit.
- 2. Click the name above any avatar's head to view their profile or add them to your follow list.
- 3. Click the heart to add the location you are visiting to your Loved Spaces list to make returning to places you find and like easier.
- 4. Bring up a menu to View your profile and Edit your Avatar.
- 5. The Explore button opens a section of other spaces to explore as well as a button to leave which returns you to the Spatial home page.