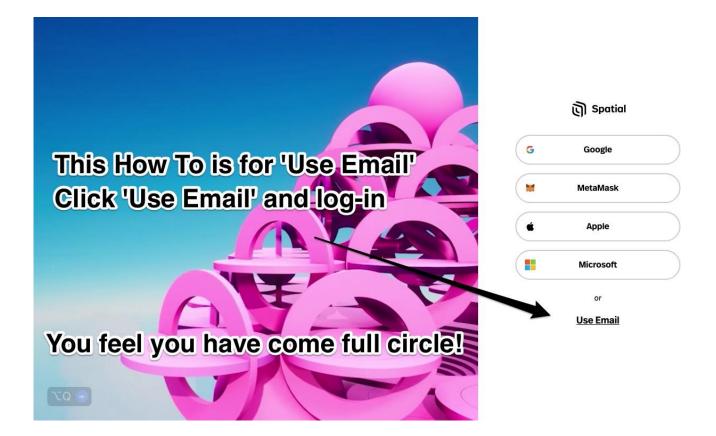

### Using an email address to create an account

| ह्ती Spatial                                                                                                                                           | Creator Toolkit Blog            | Support Q Log In                                   |
|--------------------------------------------------------------------------------------------------------------------------------------------------------|---------------------------------|----------------------------------------------------|
| Giovanni Castillo Aquent Par                                                                                                                           | ×<br>آر) Spatial                | Cilck Log in to                                    |
| The Aquent Pavilion is an incredible showcase space<br>community can connect, host events and workshop<br>interactive quests, ride sailboats and more! | G Google                        | open this sign<br>in options                       |
| Explore Now © 515 ♥ 35                                                                                                                                 | Apple Microsoft                 | panel                                              |
| existing<br>identity or                                                                                                                                | or<br>Use Email                 | See All >                                          |
| "Use Email"<br>● 6.2K ♥ 512                                                                                                                            | uur <sup>22</sup><br>● 528 ♥ 36 | MARVEL           2.89         ● 4,4K         ♡ 365 |

This is using an email address to create an account but you can use an existing identity with Google, Metamask (crypto wallet browser), Apple or Microsoft accounts.