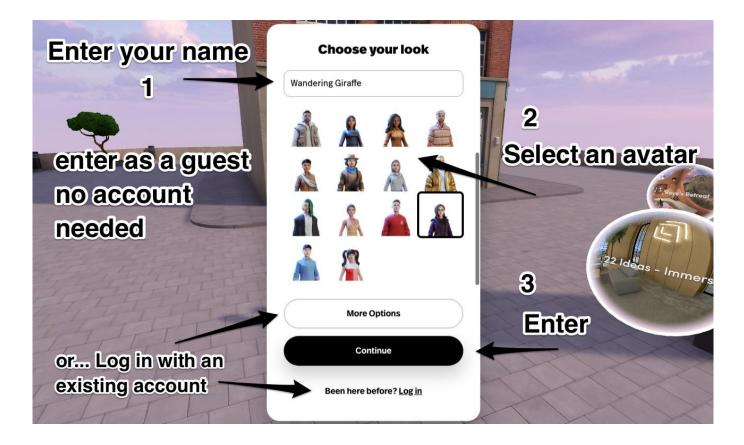

## Choose your vibe (avatar for this visit)

- 1. Enter your name
- 2. Select an avatar
- 3. Click Continue enter the People Dancing Network Day's Virtual Cafe

Once you arrive, use your arrow keys to move around.

NOTE: To enter using the Jump Right In approach you MUST click Continue. Selecting the More Options or Been here before? Log in will start Approach 2