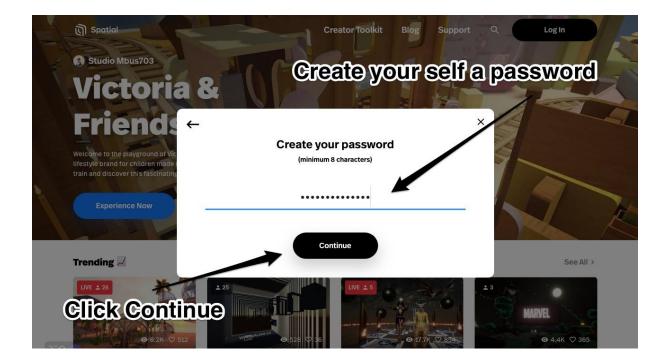

| Apple Microsoft                 | panel                                              |
| existing<br>identity or                                                                                                                                | or<br>Use Email                 | See All >                                          |
| "Use Email"<br>● 6.2K ♥ 512                                                                                                                            | uur <sup>22</sup><br>● 528 ♥ 36 | MARVEL           2.89         ● 4,4K         ♡ 365 |

This is using an email address to create an account but you can use an existing identity with Google, Metamask (crypto wallet browser), Apple or Microsoft accounts.

## **Your Email**



#### **Create a password**



## Locate the verification email



Clicking the verify account link in your email should bring you to this screen.



## Spatial will now let you sign in for the first time.



# Before getting to the main screen you may be asked to tick you have read the Terms of Use.



With your account secured and verified you can begin creating your Spatial avatar.

### Name your Avatar

-----

This is not a username so you can use your given name as you would in a zoom call or in a situation where you are wanting to make connections and network.



## You have arrived

It's time to style your avatar.



#### Time for a Tutorial - Enjoy