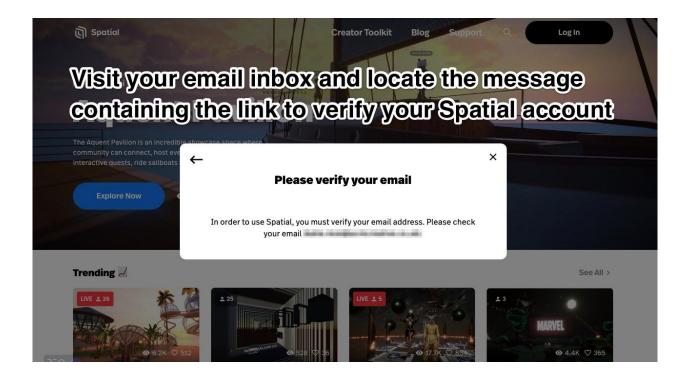

## Locate the verification email

Clicking the verify account link in your email should bring you to this screen.