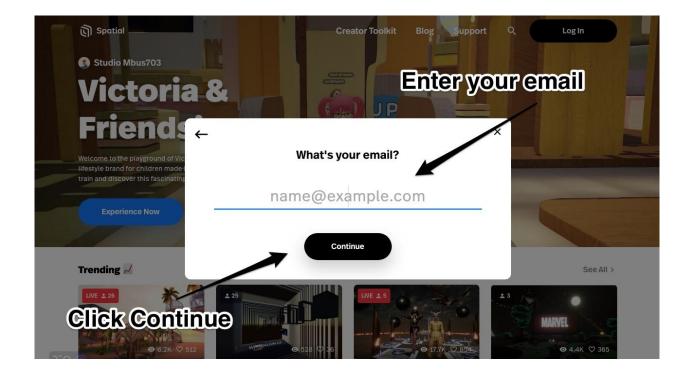

### Using an email address to create an account

| ह्ती Spatial                                                                                                                                           | Creator Toolkit Blog            | Support Q Log In                                   |
|--------------------------------------------------------------------------------------------------------------------------------------------------------|---------------------------------|----------------------------------------------------|
| Giovanni Castillo Aquent Par                                                                                                                           | ×<br>آر) Spatial                | Cilck Log in to                                    |
| The Aquent Pavilion is an incredible showcase space<br>community can connect, host events and workshop<br>interactive quests, ride sailboats and more! | G Google                        | open this sign<br>in options                       |
| Explore Now © 515 ♥ 35                                                                                                                                 | Apple Microsoft                 | panel                                              |
| existing<br>identity or                                                                                                                                | or<br>Use Email                 | See All >                                          |
| "Use Email"<br>● 6.2K ♥ 512                                                                                                                            | uur <sup>22</sup><br>● 528 ♥ 36 | MARVEL           2.89         ● 4,4K         ♡ 365 |

This is using an email address to create an account but you can use an existing identity with Google, Metamask (crypto wallet browser), Apple or Microsoft accounts.

## **Your Email**