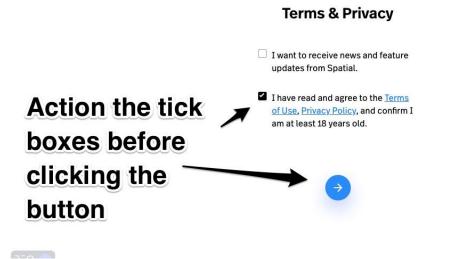

# Before getting to the main screen you may be asked to tick you have read the Terms of Use.

With your account secured and verified you can begin creating your Spatial avatar.