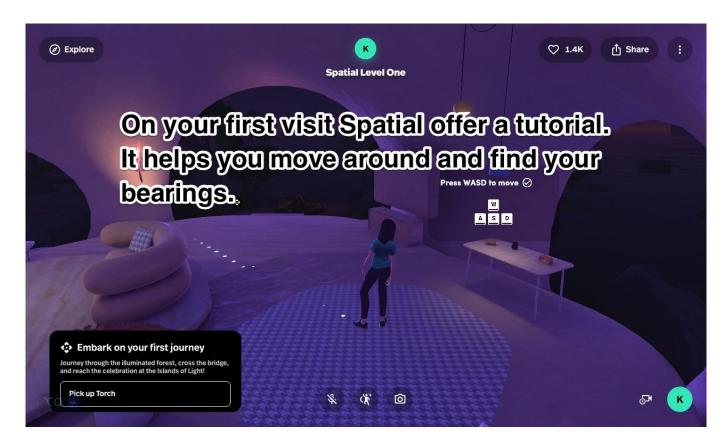

#### Time for a Tutorial - Enjoy

#### Some orientation basics to get you started

- 1. Click the avatar profile picture icons to see information about the space and who is in the space with you currently. Anyone who has the link to this space can visit.
- 2. Click the name above any avatar's head to view their profile or add them to your follow list.
- 3. Click the heart to add the location you are visiting to your Loved Spaces list to make returning to places you find and like easier.
- 4. Bring up a menu to View your profile and Edit your Avatar.
- 5. The Explore button opens a section of other spaces to explore as well as a button to leave which returns you to the Spatial home page.