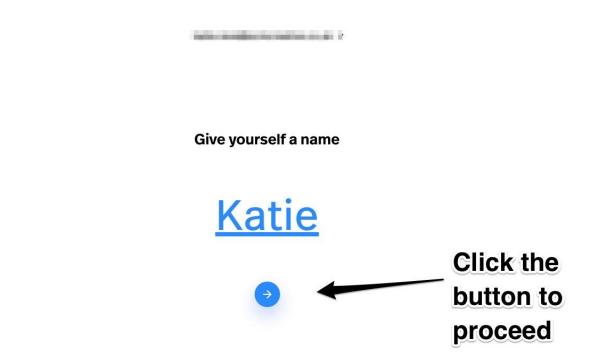

### Name your Avatar

-----

This is not a username so you can use your given name as you would in a zoom call or in a situation where you are wanting to make connections and network.