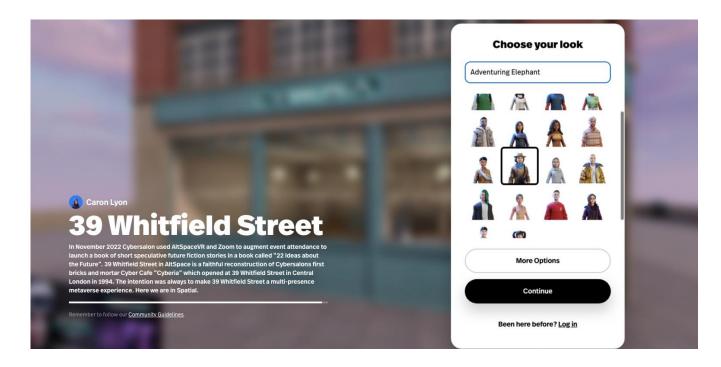

## Approach 1 - Jump Right In (gain access in minutes)

Using this link will open this screen (shown below) in your browser. https://bit.ly/39WhitfieldStreet-spatial

ABOVE - This is a loading screen. Before resolving to the screens shown below.

## Choose your vibe (avatar for this visit)

- 1. Enter your name
- 2. Select an avatar
- 3. Click Continue enter the People Dancing Network Day's Virtual Cafe

Once you arrive, use your arrow keys to move around.

NOTE: To enter using the Jump Right In approach you MUST click Continue. Selecting the More Options or Been here before? Log in will start Approach 2