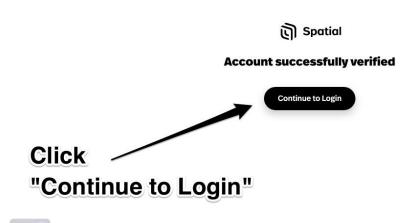

## Locate the verification email

Clicking the verify account link in your email should bring you to this screen.

## Spatial will now let you sign in for the first time.