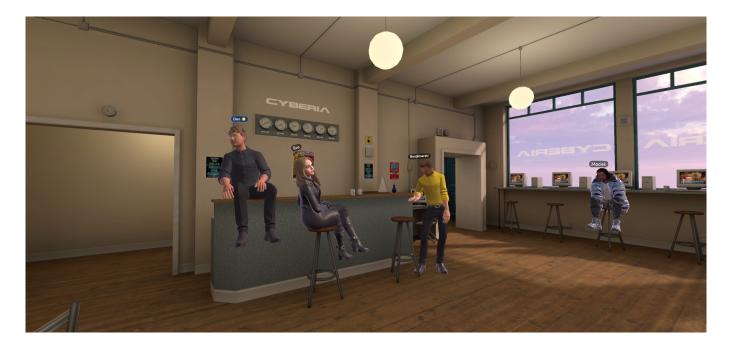

## Choose your vibe (avatar for this visit)

- 1. Enter your name
- 2. Select an avatar
- 3. Click Continue enter the People Dancing Network Day's Virtual Cafe

Once you arrive, use your arrow keys to move around.

#### Some orientation basics to get you started

- 1. Click the avatar profile picture icons to see information about the space and who is in the space with you currently. Anyone who has the link to this space can visit.
- 2. Click the name above any avatar's head to view their profile or add them to your follow list.
- 3. Click the heart to add the location you are visiting to your Loved Spaces list to make returning to places you find and like easier.
- 4. Bring up a menu to View your profile and Edit your Avatar.
- 5. The Explore button opens a section of other spaces to explore as well as a button to leave which returns you to the Spatial home page.